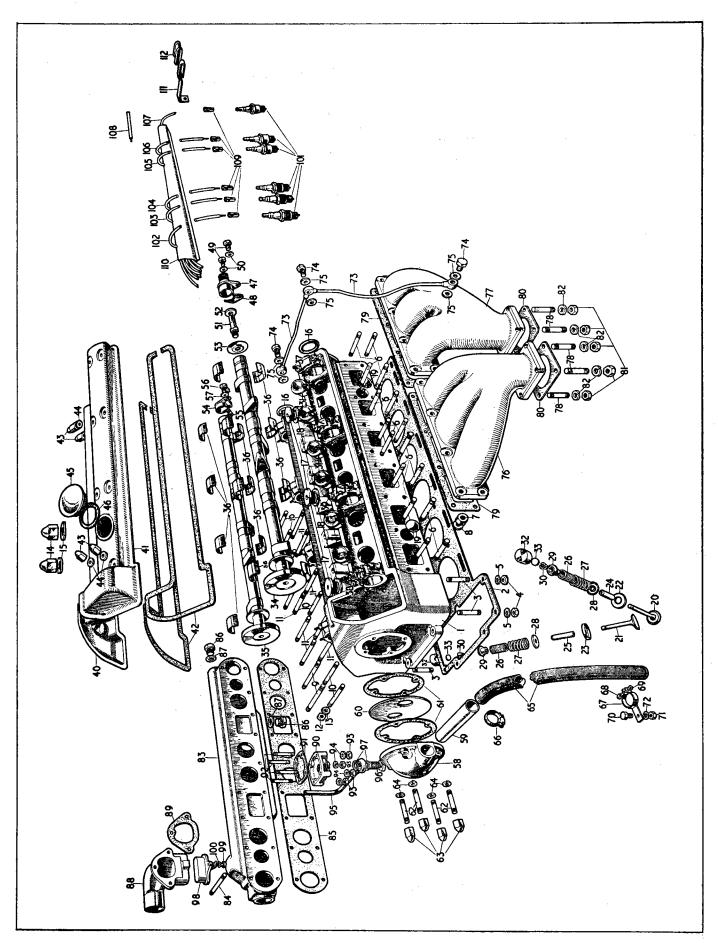

|                                         |
| C.4761<br>NN.137/L                       | Plate Stud, for attachment of Front Cover and Engine Plate Nut on Studs                                                                                  | C 45                                 | 5<br>5           | Fitted to Eng. No.<br>W.1914 and subs.                       |                                         |
| C.2286<br>C.2155                         | Link, Adjusting Dynamo Piece, Distance, behind Adjusting Link                                                                                            | C.62<br>C.63                         |                  |                                                              |                                         |



PLATE A.



PLATE B.



PLATE C.