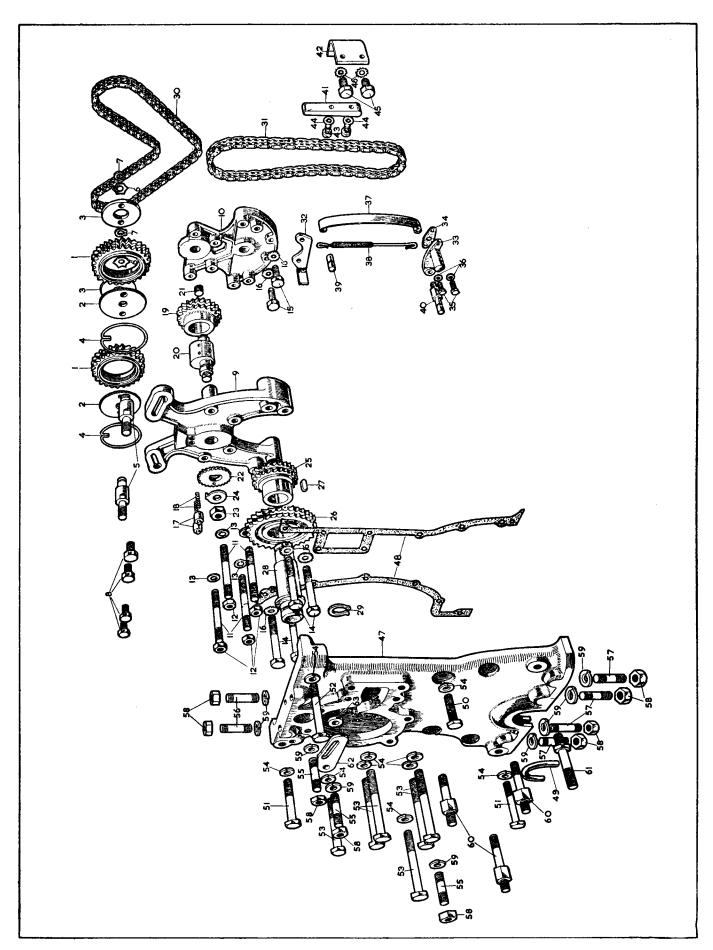

|                                         |
| C.4761<br>NN.137/L                       | Plate Stud, for attachment of Front Cover and Engine Plate Nut on Studs                                                                                  | C 45                                 | 5<br>5           | Fitted to Eng. No.<br>W.1914 and subs.                       |                                         |
| C.2286<br>C.2155                         | Link, Adjusting Dynamo Piece, Distance, behind Adjusting Link                                                                                            | C.62<br>C.63                         |                  |                                                              |                                         |



PLATE A.



PLATE B.



PLATE C.