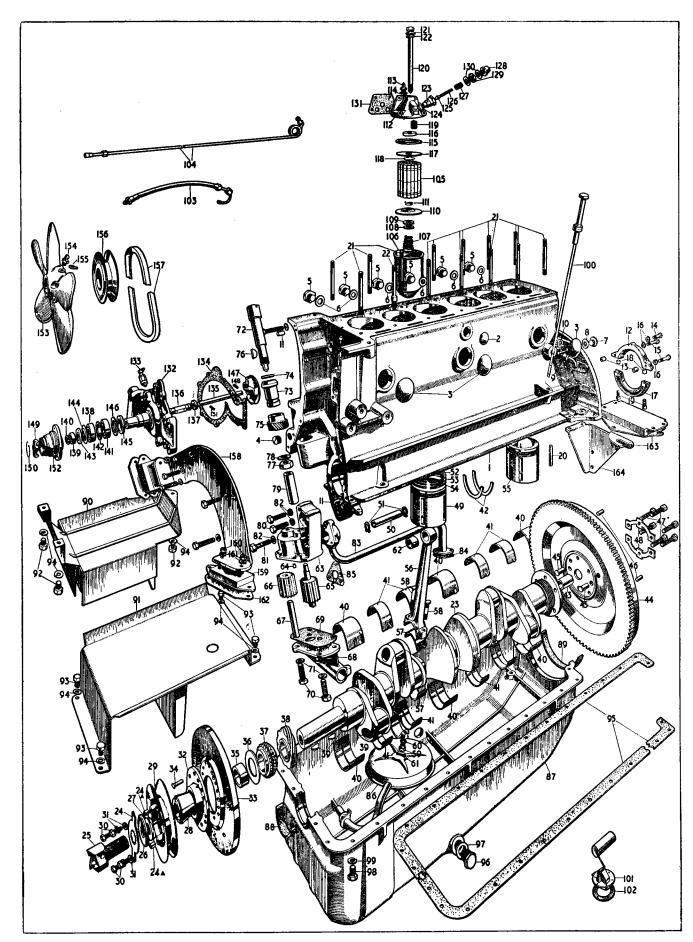

| C.2331/1           | CALINDED BLOCK                                     |      |             |                                             |
|--------------------|----------------------------------------------------|------|-------------|---------------------------------------------|
|                    | CYLINDER BLOCK                                     | A.1  | 1           | Fitted from Eng. No.<br>W.1001 to W.2011    |
| C.4820             | CYLINDER BLOCK                                     |      | 1           | Fitted to Eng. No. W.2012 and subs.         |
| C.317              | Plug, Core, on left and right hand sides           | A.2  | 2           |                                             |
| C.317<br>C.315     | Plug, Core, on left and right hand sides           | A.3  | 7           |                                             |
| C.2305             | Plug, in front end of Oil Gallery (7 A.N.F.)       | A.4  | 1           |                                             |
|                    | Plug, in side of Oil Gallery (\frac{1}{2}" A.N.F.) | A.5  | 6           |                                             |
| C.2352<br>C.2296/3 | Washer, Copper, on Oil Gallery Plugs               | A.6  | 6           |                                             |
| C.2276/3<br>C.2157 | Plug in rear end of Oil Gallery (7 A.N.F.)         | A.7  | 1           |                                             |
|                    | Washer, Copper, on rear Plug                       | A.8  | 1           |                                             |
| C.2296/2           | Tap, Water Drain, in left hand side of Block       | A.9  | 1           |                                             |
| C.2354             | Washer, Copper, on Water Drain Tap                 | A.10 | 1           |                                             |
| C.2296/3           | Dowel on rear face of Block                        |      |             |                                             |
| OD.106/4J          | Dowel on front face of Block                       | A.11 | 2<br>2<br>1 |                                             |
| C.2365             | Cover on rear face of Cylinder Block               | A.12 | 1           |                                             |
| C.2258             | Dowel, Ring, between Rear Cover and Block          | A.13 | 2           |                                             |
| C.2373             | Bolt, Centre, securing Rear Cover to Block         | A.14 | 1           |                                             |
| NB.131/7D          | Bolt, Outer, securing Rear Cover to Block          | A.15 | 2           |                                             |
| NB.131/8·5D        | Washer, Spring, on Bolts                           | A.16 | 3           |                                             |
| FG.105/X           | Ring, Sealing, on Rear Cover                       | A.17 | Ĭ           |                                             |
| C.2332             | Dowel, Ring, between Sealing Ring and Rear         | A.18 | 2           |                                             |
| C.2394             | Cover                                              |      |             |                                             |
| C,2470             | Screw, Cap, securing Sealing Ring to Rear Cover    | A.19 | 2           |                                             |
| C.2204             | Cap, Bearing, Front                                |      | 1 1         |                                             |
| C.2200             | Cap, Bearing, Centre                               |      | 1           | NOT SERVICED                                |
| C.2346             | Cap, Bearing, Intermediate                         |      | 4           | NOT SERVICES                                |
| C.2202             | Cap, Bearing, Rear                                 |      | 1 1         |                                             |
| C.2298             | Tube, Drain, in Rear Bearing Cap                   | A.20 | 1           |                                             |
| C.2365             | Dowel, between Bearing Caps and Block              |      | 14          |                                             |
| C.2262             | Bolt, securing Bearing Caps                        |      | 14          |                                             |
| C.2427             | Washer, Locking Bolts securing Front Bearing       |      | 2           |                                             |
| C.2727             | Cap                                                |      |             |                                             |
| C.2425             | Washer, Locking Bolts securing Centre, Inter-      |      | 12          |                                             |
| O.E 123            | mediate and Rear Bearing Caps                      |      |             |                                             |
| C.2269             | Stud, securing Cylinder Head                       | A.21 | 13          |                                             |
| C.2270             | Stud, Dowel, securing Cylinder Head                | A.22 | 1           |                                             |
| C.5022             | Plug, on left hand side of Block, sealing aperture |      | 1           | Fitted to Eng. No.                          |
| 0.3022             | for Heater Element                                 |      |             | W.3686 and subs.                            |
|                    |                                                    |      |             | Also to certain individual Engines prior to |
|                    |                                                    |      |             | this number                                 |
|                    |                                                    |      |             |                                             |
| C.2461             | Liner, Cylinder                                    |      | 6           |                                             |
| C.2353             | Union, connecting Oil Feed Pipe to Cylinder Block  |      | 1           |                                             |
| C.2296/4           | Washer at each side of Union                       |      | 2           | Etc. 1.7. o. For Ma                         |
| C.2478             | Adapter for Union                                  |      | _ 1 }       |                                             |
| C.2296/4           | Washer under Head of Adapter                       |      | _ 1 }       | W.1001 to W.1050                            |

| C.2239                    | CRANKSHAFT                                                                     | A.23                  | 1           | Fitted from Eng. No.<br>W.1001 to W.1746 |
|---------------------------|--------------------------------------------------------------------------------|-----------------------|-------------|------------------------------------------|
| C.2239/1                  | CRANKSHAFT                                                                     |                       | 1           | Fitted from Eng. No.<br>W.1747 to W.2645 |
| C.4808                    | CRANKSHAFT                                                                     |                       | 1           | Fitted to Eng. No.<br>W.2646 and subs.   |
| C.2467<br>C.544<br>C.2372 | Washer, locking Starter Jaw Piece, Distance, under Locking Washer Jaw, Starter | A.24<br>A.24A<br>A.25 | 1<br>2<br>1 | Fitted from Eng. No.<br>W.1001 to W.4816 |
| C.5896                    | Bolt, securing Damper                                                          |                       | 1           | Fitted to Eng. No.<br>W.4817 and subs.   |
| C.2468<br>C.360           | Washer, behind Starter Jaw<br>Shim, Packing, behind Washer                     | A.26<br>A.27          | 1<br>As req | 'd.                                      |