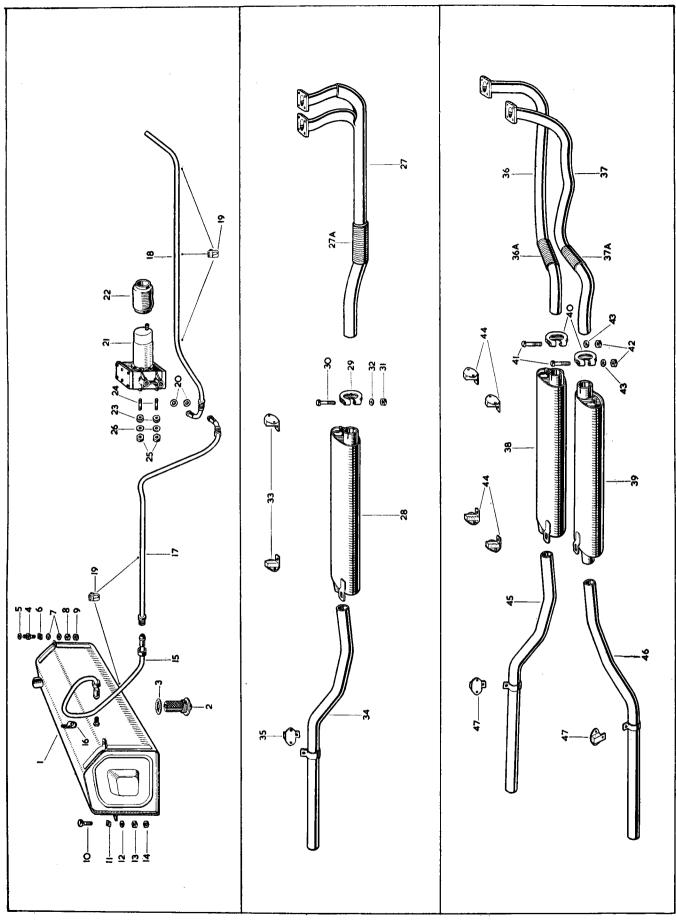

#### SINGLE EXHAUST SYSTEM FITTED TO STANDARD EQUIPMENT MODELS

#### C.9137 DOWN PIPE ASSEMBLY FROM EX- AF.27 I HAUST MANIFOLDS TO SILENCER

| C.3523/2 | Pipe, Flexible, on Down Pipe | AF.27A 1 |
|----------|------------------------------|----------|
|----------|------------------------------|----------|

| C.9130     | EXHAUST SILENCER                            | AF.28 | I |
|------------|---------------------------------------------|-------|---|
| C.3285     | <b>Clip,</b> securing Down Pipe to Silencer | AF.29 |   |
| NB.131/23D | <b>Bolt,</b> Clamp, through Clip            | AF.30 |   |
| NN.13Í/L   | Nut on Bolt                                 | AF.31 | 1 |
| FW.105/T   | Washer, Plain, on Bolt                      | AF.32 | 2 |

1

### 1363 RUBBER MOUNTING FOR SUSPEN- AF.33 2 SION OF SILENCER TO CHASSIS FRAME

| NS.131/6D | Screw, Set, securing Mountings to Chassis Frame | 2 |
|-----------|-------------------------------------------------|---|
| C.725     | Washer, Shakeproof, on Setscrews                | 2 |
| NS.131/6D | Screw, Set, securing Silencer to Mountings      | 2 |
| FW.105/T  | Washer, Plain, on Setscrews                     | 2 |
| NN.131/L  | Nut on Setscrews                                | 2 |
| C.725     | Washer, Shakeproof, under Nuts                  | 2 |

C.7610

TAIL PIPE ASSEMBLY

AF.34 I

## FUEL AND EXHAUST SYSTEMS

| Part No.  | Description                                                                 | Plate<br>No. | No. per<br>Unit | Remarks | <br>, |
|-----------|-----------------------------------------------------------------------------|--------------|-----------------|---------|-------|
| C.8397    | RUBBER MOUNTING FOR SUSPEN-<br>SION OF TAIL PIPE TO CHASSIS<br>FRAME        | AF.35        | I               |         |       |
| NS.131/6D | Screw, Set, securing Mounting to Chassis Frame and Tall<br>Pipe to Mounting |              | 5               |         |       |
| FW.105/T  | Washer, Plain, on Setscrews                                                 |              | 5               |         |       |
| NN.131/L  | Nut on Setscrews                                                            |              | 5               |         |       |
| C.725     | Washer, Shakeproof, under Nuts                                              |              | 5               |         |       |

# FUEL AND EXHAUST SYSTEMS

| Part No.                                     | Description                                                                                                                                   | Plate<br>No.                     | No. per<br>Unit  | Remarks |
|----------------------------------------------|-----------------------------------------------------------------------------------------------------------------------------------------------|----------------------------------|------------------|---------|
|                                              | DUAL EXHAUST SYSTEM FITTED TO<br>ALL SPECIAL EQUIPMENT MODELS                                                                                 |                                  |                  |         |
|                                              |                                                                                                                                               |                                  |                  |         |
| C.7534                                       | DOWN PIPE ASSEMBLY FROM FRONT<br>EXHAUST MANIFOLD TO L.H.<br>SILENCER                                                                         | AF.36                            | I                |         |
| C.753 <del>4</del> /2                        | Pipe, Flexible, on Front Down Pipe                                                                                                            | AF.36A                           | t                |         |
| C.7536                                       | DOWN PIPE ASSEMBLY FROM REAR<br>EXHAUST MANIFOLD TO R.H.                                                                                      | AF.37                            | i                |         |
| C.7536/2                                     | SILENCER<br>Pipe, Flexible, on Rear Down Pipe                                                                                                 | AF.37A                           | I                |         |
| C.7607                                       | EXHAUST SILENCER AT L.H. SIDE<br>OF CHASSIS FRAME                                                                                             | AF.38                            | ı                |         |
| C.7539                                       | EXHAUST SILENCER AT R.H. SIDE<br>OF CHASSIS FRAME                                                                                             | AF.39                            | i                |         |
| C.3284<br>NB.131/22D<br>NN.131/L<br>FW.105/T | <b>Clip,</b> securing Down Pipes to Silencers<br><b>Bolt,</b> Clamp, chrough Clips<br><b>Nut</b> on Bolts<br><b>Washer,</b> Plain, under Nuts | AF.40<br>AF.41<br>AF.42<br>AF.43 | 2<br>2<br>2<br>2 |         |
| 363                                          | RUBBER MOUNTING FOR SUSPEN-<br>SION OF SILENCERS TO CHASSIS<br>FRAME                                                                          | AF. <del>44</del>                | 4                |         |
| NS.131/6D<br>C.725                           | Screw, Set, securing Mountings to Chassis Frame<br>Washer, Shakeproof, on Setscrews                                                           |                                  | 4                |         |
| NS.131/6D<br>W.105/T<br>NN.131/L             | Screw, Set, securing Silencers to Mountings<br>Washer, Plain, on Setscrews<br>Nut on Setscrews                                                |                                  | 4                |         |

### FUEL AND EXHAUST SYSTEMS

,

| Part No.                                   | Description                                                                                                                                                        | Plate<br>No. | No. per<br>Unit      | Remarks |
|--------------------------------------------|--------------------------------------------------------------------------------------------------------------------------------------------------------------------|--------------|----------------------|---------|
| C.7610                                     | TAIL PIPE ASSEMBLY AT L.H. SIDE<br>OF CHASSIS FRAME                                                                                                                | AF.45        | l.                   |         |
| C.7540                                     | TAIL PIPE ASSEMBLY AT R.H. SIDE<br>OF CHASSIS FRAME                                                                                                                | AF.46        | I                    |         |
| C.8397                                     | RUBBER MOUNTING FOR SUSPEN-<br>SION OF TAIL PIPES TO CHASSIS<br>FRAME                                                                                              | AF.47        | 2                    |         |
| NS.131/6D<br>FW.105/T<br>NN.131/L<br>C.725 | Screw, Set, securing Mounting to Chassis Frame and<br>Tail Pipes to Mountings<br>Washer, Plain, on Setscrews<br>Nut on Setscrews<br>Washer, Shakeproof, under Nuts |              | 10<br>10<br>10<br>10 |         |