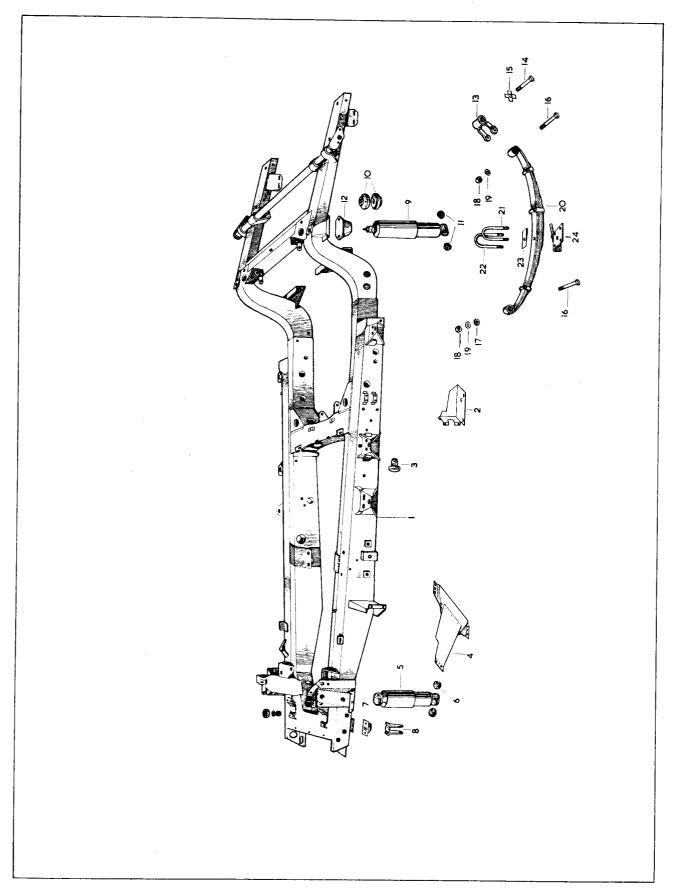

| Part No.           | Description                                                                                                                         | Plate<br>No. | No. per<br>Unit | Remarks |
|--------------------|-------------------------------------------------------------------------------------------------------------------------------------|--------------|-----------------|---------|
| C.12900            | CHASSIS FRAME ASSEMBLY                                                                                                              | 75- 1        | 1               |         |
| C.7505             | Cross Member, Front                                                                                                                 |              | 1               |         |
| C.7506             | Insert, for Cross Member                                                                                                            |              | i               |         |
| C.8443             | Tapped Plate, for fixing of Sump Deflector at Front                                                                                 |              | 1               |         |
| C.4291             | Tapped Plate, for fixing of Sump Deflector to Side<br>Members                                                                       |              | 2               |         |
| C.7591<br>C.13018  | <b>Tapped Plate,</b> for fixing of Front Bumper<br><b>Bracket Assembly,</b> for mounting of R.H. Front<br>Suspension Unit           |              | 6<br>1          |         |
| C.13019            | Bracket Assembly, for mounting of L.H. Front<br>Suspension Unit                                                                     |              | 1               |         |
| C.3055             | Bracket, for mounting of Anti-Roll Bar                                                                                              |              | 2               |         |
| C.13108            | Bracket, for Front Brake and Clutch Hoses                                                                                           |              | 4               |         |
| C.7807             | Bracket Assembly, for mounting of Rack and<br>Pinion Steering Unit                                                                  |              | 2               |         |
| C.12907            | Bracket Assembly, for L.H. mounting of Radiator                                                                                     |              | 1               |         |
| C.12908            | Bracket Assembly, for R.H. mounting of Radiator                                                                                     |              | 1               |         |
| C.12909            | Bracket, for Engine Mounting, L.H. Front                                                                                            |              | 1               |         |
| C.12910            | Bracket, for Engine Mounting, R.H. Front                                                                                            |              | 1               |         |
| C.13017            | Bracket, for Wing Valance fixing                                                                                                    |              | 2               |         |
| C.3866             | Bracket, for Wing Support fixing                                                                                                    |              | 2               |         |
| C.12911            | Bracket, for mounting of Brake Master Cylinder<br>on L.H. side                                                                      |              | 1               |         |
| C.12912            | Bracket, for mounting of Brake Master Cylinder<br>on R.H. side                                                                      |              | 1               |         |
| C.12913<br>C.12914 | Bracket Assembly, for mounting of Brake and<br>Clutch Pedals on L.H. side                                                           |              | 1               |         |
| C.7524             | Bracket Assembly, for mounting of Brake and<br>Clutch Pedals on R.H. side<br>Bracket Assembly for fixing of Engine Mounting         |              | 1               |         |
| C.7528             | Bracket Assembly, for fixing of Engine Mounting,<br>R.H. Rear<br>Bracket Assembly, for fixing of Engine Mounting                    |              | 1               |         |
| C.8378             | Bracket Assembly, for fixing of Engine Mounting,<br>L.H. Rear<br>Cross Member Assembly, centre                                      |              | 1               |         |
| C.8319             | Bracket Assembly, at rear of Centre Cross Mem-<br>ber, for Handbrake Support                                                        |              | 1               |         |
| C.3407             | Reaction Bracket, for R.H. Torsion Bar                                                                                              |              | 1               |         |
| C.3408             | Reaction Bracket, for L.H. Torsion Bar                                                                                              |              | 1               |         |
| C.8451<br>C.5779   | Tapped Plate, for Silencer mounting, front<br>Bracket No. 1, for mounting of Body to R.H. Side                                      |              | 2<br>1          |         |
| C.5780             | Member<br>Bracket No. 1, for mounting of Body to L.H. Side<br>Member                                                                |              | 1               |         |
| C.5781             | Bracket No. 2, for mounting of Body to R.H. Side<br>Member                                                                          |              | 1               |         |
| C.5782             | Bracket No. 2, for mounting of Body to L.H. Side<br>Member                                                                          |              | 1               |         |
| C.7829             | Plate Assembly, on Rear Extension of Chassis<br>Frame, for No. 3 Body Mounting                                                      |              | 2               |         |
| C.12920            | Bracket Assembly No. 4, for mounting of Body to<br>R.H. Side Member                                                                 |              | 1               |         |
| C.13623<br>C.3413  | Bracket Assembly No. 4, for mounting of Body to<br>L.H. Side Member<br>Bracket B.H. Outer, for Boar Spring                          |              | 1               |         |
| C.3413<br>C.3414   | Bracket, R.H. Outer, for Rear Spring<br>Bracket, I.H. Outer, for Rear Spring                                                        |              | 1               |         |
| C.3415             | Bracket, L.H. Outer, for Rear Spring<br>Bracket, Inner, for Rear Spring                                                             |              | 2               |         |
| C.7734             | <b>Extension Assembly,</b> R.H., at rear of Chassis<br>Frame                                                                        |              | 1               |         |
| C.7735             | <b>Extension Assembly,</b> L.H., at rear of Chassis<br>Frame                                                                        |              | 1               |         |
| C.3207<br>C.8309   | <b>Bracket,</b> outside Extensions, for Rebound Stop<br><b>Bracket,</b> at rear of Extension, for mounting of<br>Exhaust Tail Pipes |              | 22              |         |
| C.8336             | Bracket, R.H. Rear, for mounting of Silencer                                                                                        |              | 1               |         |
| C.8337             | Bracket, L.H. Rear, for mounting of Silencer                                                                                        |              | 1               |         |
| C.7758             | Tie Bar Assembly, across Rear Extension                                                                                             |              | 1               |         |
| C.13163            | <b>Bracket Assembly</b> , for mounting of R.H. Rear<br>Shock Absorber                                                               |              | 1               |         |
| C.13164            | Bracket Assembly, for mounting of L.H. Rear<br>Shock Absorber                                                                       |              | 1               |         |
| C.13108            | Bracket, for Rear Brake Hose, on L.H. Shock                                                                                         |              | 1               |         |

| Part No.                                                                                  | Description                                                                                                                                                                                                                                                                                                                                                                                                              | Plate<br>No. | No. per<br>Unit                      | Remarks                                                                                                                                         |
|-------------------------------------------------------------------------------------------|--------------------------------------------------------------------------------------------------------------------------------------------------------------------------------------------------------------------------------------------------------------------------------------------------------------------------------------------------------------------------------------------------------------------------|--------------|--------------------------------------|-------------------------------------------------------------------------------------------------------------------------------------------------|
|                                                                                           | CHASSIS FRAME ASSEMBLY (continued)                                                                                                                                                                                                                                                                                                                                                                                       |              |                                      |                                                                                                                                                 |
| C.8328<br>C.8330<br>C.8331<br>C.8329<br>C.8332<br>C.3649<br>C.14203<br>C.14174<br>C.14241 | Cross Member, Rear<br>Plate, for Shackle Support<br>Support Bracket, outer<br>Tube, supporting Spring Shackles<br>Bracket Assembly, for mounting of Petrol Tank<br>Mounting Bracket, for Front Petrol Pump<br>Mounting Bracket, for Rear Petrol Pump<br>Bracket, anchoring Clutch Pedal Return Spring at<br>R.H. side of Chassis Frame<br>Bracket, anchoring Clutch Pedal Return Spring at<br>L.H. side of Chassis Frame |              | 1<br>2<br>2<br>2<br>1<br>1<br>1<br>1 | Fitted to Chassis No.<br>820001 and subs.<br>831143 and subs.<br>827213 and subs.<br>837629 and subs.                                           |
|                                                                                           |                                                                                                                                                                                                                                                                                                                                                                                                                          |              |                                      | 824610 and subs.<br>835718 and subs.<br>and all "S" Type Cars                                                                                   |
| C.14204<br>NS.125/5D<br>FW.104/T<br>C.724<br>C.2155                                       | Shield Assembly, protecting Petrol Pumps<br>Screw, Set, securing Shield<br>Washer, Plain, on Setscrews<br>Washer, Shakeproof, on Setscrews<br>Distance Piece, on Setscrews, between Shield and<br>underside of Chassis Frame                                                                                                                                                                                             | 75- 2        | 1<br>4<br>4<br>2                     |                                                                                                                                                 |
| 10 <del>4</del> 8                                                                         | Rubber Plug, in Jacking Sockets                                                                                                                                                                                                                                                                                                                                                                                          | 75- 3        | 2                                    |                                                                                                                                                 |
| C.13078                                                                                   | SHIELD ASSEMBLY, PROTECTING<br>SUMP                                                                                                                                                                                                                                                                                                                                                                                      | 75 4         | 1                                    | FITTED AS STANDARD EQUIP<br>MENT ON CARS EXPORTED TO                                                                                            |
| NS.131/4D<br>FG.105/X<br>FW.105/T                                                         | Screw, Set, securing Shield<br>Washer, Spring, on Setscrews<br>Washer, Plain, under Spring Washers                                                                                                                                                                                                                                                                                                                       |              | 9<br>9<br>9                          | CERTAIN COUNTRIES, AND ON<br>ALL CARS WHEN SPECIALLY<br>ORDERED.                                                                                |
| C.8007                                                                                    | FRONT SHOCK ABSORBER<br>(GIRLING CDR.5/20NF)                                                                                                                                                                                                                                                                                                                                                                             | 75- 5        | 2                                    | Fitted from Chassis No.<br>820001 to 820054<br>830001 to 832105<br>827001 to 827462<br>837001 to 838443<br>824001 to 825037<br>834001 to 836470 |
| C.16001                                                                                   | FRONT SHOCK ABSORBER<br>(GIRLING 640-540-94)                                                                                                                                                                                                                                                                                                                                                                             | 75– 5        | 2                                    | Fitted to Chassis No.<br>820055 and subs.<br>832106 and subs.<br>827463 and subs.<br>838444 and subs.<br>825038 and subs.<br>836471 and subs.   |
| C.3273<br>FW.110/T                                                                        | <b>Rubber Bush,</b> in eyes of Front Shock Absorbers<br><b>Washer,</b> PlaIn, at each side of Bushes for bottom fixing<br>of Front Shock Absorbers                                                                                                                                                                                                                                                                       | 75- 6        | 4<br>4                               |                                                                                                                                                 |
| L.104/10U                                                                                 | Split Pin, retaining Front Shock Absorbers to Lower<br>Rear Wishbone Pin                                                                                                                                                                                                                                                                                                                                                 |              | 2                                    |                                                                                                                                                 |
| C.4891<br>NN.443/L                                                                        | Bolt, securing Front Shock Absorbers to Suspension<br>Bracket<br>Nut. on Bolts                                                                                                                                                                                                                                                                                                                                           |              | 2<br>2                               |                                                                                                                                                 |
| L.103/7U                                                                                  | Split Pin, securing Nuts                                                                                                                                                                                                                                                                                                                                                                                                 |              | 2                                    |                                                                                                                                                 |

| Part No.                                  | Description                                                                                                                                                        | Plate<br>No. | No. per<br>Unit  | Remarks                                                                                           |
|-------------------------------------------|--------------------------------------------------------------------------------------------------------------------------------------------------------------------|--------------|------------------|---------------------------------------------------------------------------------------------------|
| C.3036                                    | BUMP STOP AT BOTTOM OF FRONT<br>SUSPENSION BRACKET                                                                                                                 | 75- 7        | 2                |                                                                                                   |
| NB.125/5D<br>FG.104/X<br>NN.125/L         | <b>Bolt</b> , securing Front Bump Stops<br><b>Washer,</b> Spring, on Bolts<br><b>Nut,</b> on Bolts                                                                 |              | 4<br>4<br>2      |                                                                                                   |
|                                           |                                                                                                                                                                    |              |                  |                                                                                                   |
| C.8286                                    | BRACKET ASSEMBLY, ON LOWER<br>WISHBONE LEVER, FOR BUMP<br>STOP                                                                                                     | 75- 8        | 2                |                                                                                                   |
| NB.131/14D<br>C.8287<br>NN.131/L<br>C.725 | <b>Bolt,</b> securing Brackets<br><b>Spacer,</b> on Bolts<br><b>Nut,</b> on Bolts<br><b>Washer,</b> Shakeproof, under Nuts                                         |              | 2<br>2<br>2<br>2 |                                                                                                   |
| C.8008                                    | REAR SHOCK ABSORBER<br>(GIRLING CDR.7/10NF)                                                                                                                        | 75- 9        | 2                | Fitted from Chassis No.<br>820001 to 820070<br>830001 to 832119                                   |
| C.10647                                   | Rubber Buffers, at top of Shock Absorbers                                                                                                                          | 75–10        | 4                | 827001 to 827539<br>837001 to 838753<br>824001 to 825178<br>834001 to 836743                      |
| C.16558                                   | REAR SHOCK ABSORBER                                                                                                                                                | 75- 9        | 2                | Fitted to Chassis No.<br>820071 and subs.                                                         |
| C.10647                                   | (GIRLING 640-542-55)<br>Rubber Buffer, at top of Shock Absorbers                                                                                                   | 75–10        | 4                | 832120 and subs.<br>8327540 and subs.<br>838754 and subs.<br>825179 and subs.<br>836744 and subs. |
| C.3273<br>L.104/10U<br>FW.110/T           | Rubber Bush (Conical) in eyes of Shock Absorbers<br>Split Pin, retaining Rear Shock Absorbers to Shaft on<br>Road Spring Plate<br>Washer, Plain, behind Split Pins | 75–11        | 4<br>2<br>2      |                                                                                                   |
| , .                                       | NOTEWHEN STOCKS OF SHOCK ABSOR-<br>BER C.8008 ARE EXHAUSTED C.16558 WILL<br>BE SUPPLIED                                                                            |              |                  |                                                                                                   |
| C.3208                                    | REAR BUMP STOP                                                                                                                                                     | 75–12        | 2                |                                                                                                   |
| NB.131/5D<br>NN.131/L<br>FG.105/X         | Bolt, securing Rear Bump Stops<br>Nut, on Bolts<br>Washer, Spring, under Nuts                                                                                      |              | 4<br>4<br>4      |                                                                                                   |

| Part No.                     | Description                                                                                                                                     | Plate<br>No.   | No. per<br>Unit | Remarks |
|------------------------------|-------------------------------------------------------------------------------------------------------------------------------------------------|----------------|-----------------|---------|
| C.13861                      | SHACKLE FOR SUSPENSION OF<br>ROAD SPRINGS AT REAR (COM-<br>PLETE WITH BUSH)                                                                     | 75–13          | 2               |         |
| C.11821                      | Bush only                                                                                                                                       |                | 2               |         |
| NB.143/23F<br>C.3651         | <b>Bolt,</b> securing Shackles to Frame<br><b>Tab Washer,</b> locking Bolts                                                                     | 75–14<br>75–15 | 2<br>2          |         |
| NB.143/28F<br>C.3670         | <b>Bolt</b> , securing Road Springs to Shackles and Frame<br><b>Distance Piece</b> , between front ''eye'' of Road Springs<br>and Chassis Frame | 75–16<br>75–17 | 4<br>2          |         |
| C. <b>3968/4</b><br>FW.107/T | Nut, Self Locking, on Bolts<br>Washer, Plain, under Nuts                                                                                        | 75–18<br>75–19 | 4<br>4          |         |

| C.13006 | REAR ROAD SPRING                        | 2  | Fitted from Chassis No.<br>830001 to 830959 |
|---------|-----------------------------------------|----|---------------------------------------------|
| C.11821 | Bush in ''eyes'' of Road Springs        | 4  | 827001 to 827167                            |
| C.12859 | Rubber Button, at ends of Spring Leaves | 20 | 837001 to 837572                            |
| 7707    | Clip, outer, clamping Springs           | 4  | > 824001 to 824550                          |
| 7706    | Clip, inner, clamping Springs           | 2. | 834001 to 835670                            |
| 7710    | Rivet, securing Clips to Spring Leaves  | 6  | REAR ROAD SPRINGS C.13006 NO                |
| 7702    | Bolt, through Clips                     | 6  | LONGER SERVICED. USE C.14476                |
| 7703    | Tube, on Bolts                          | 6  | IN PAIRS.                                   |
| 7701    | Centre Bolt (complete with Nut)         | 2  | J                                           |

| C.14476   | REAR ROAD SPRING                                                 | 75–20 | 2 | Fitted to Chassis No.<br>820001 and subs.                                                                          |
|-----------|------------------------------------------------------------------|-------|---|--------------------------------------------------------------------------------------------------------------------|
| C.13109/2 | Nylon Interleaf, between Main and Second Leaves                  |       | 2 | 830960 and subs.                                                                                                   |
|           | For all other items, please refer to Rear Road<br>Spring C.13006 |       |   | <ul> <li>827168 and subs.</li> <li>837573 and subs.</li> <li>824551 and subs.</li> <li>835671 and subs.</li> </ul> |

C.6676 "U" BOLT (SHORT) SECURING 75-21 2 ROAD SPRINGS TO REAR AXLE

| C.7752   | "U" BOLT (LONG) SECURING<br>ROAD SPRINGS TO REAR AXLE | 75–22 | 2 |
|----------|-------------------------------------------------------|-------|---|
| NN.150/L | Nut, securing "U" Bolts                               |       | 8 |
| NN.250/L | Locknut, on "U" Bolts                                 |       | 8 |

| Part No. | Description                                                         | Plate<br>No. | No. per<br>Unit | Remarks |  |
|----------|---------------------------------------------------------------------|--------------|-----------------|---------|--|
| C.3186   | TAPER WEDGE (FIBRE) BETWEEN<br>REAR ROAD SPRING AND PADS<br>ON AXLE | 75–23        | 2               |         |  |

1

1

C.7753 SPRING PLATE ASSEMBLY UNDER R.H. REAR ROAD SPRING

#### C.7754 SPRING PLATE ASSEMBLY UNDER 75-24 L.H. REAR ROAD SPRING

PLATE 75